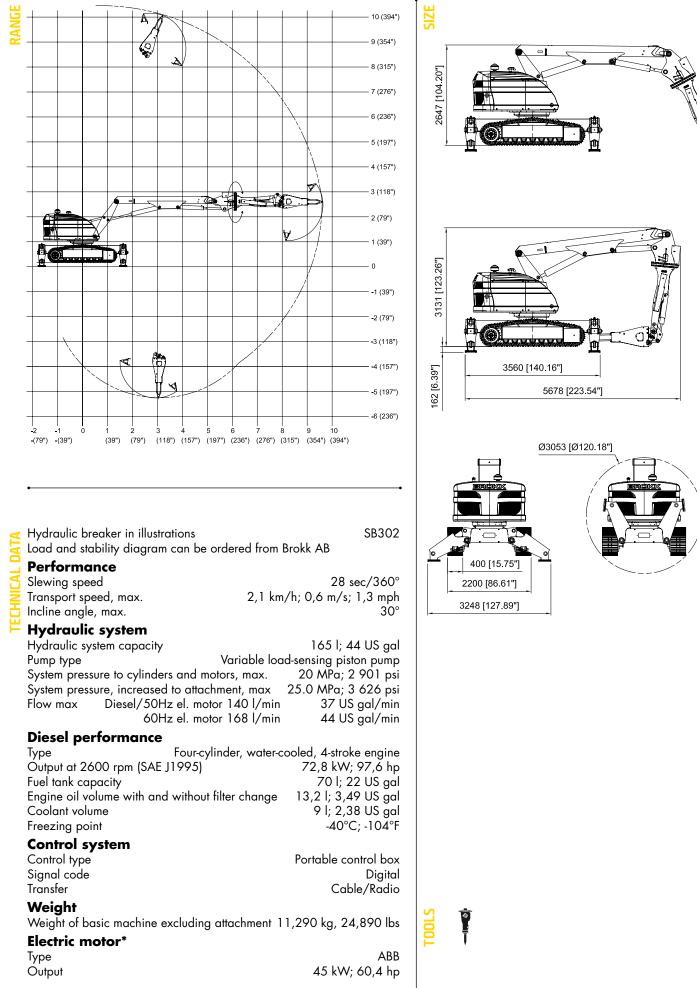

## A true Process Monster. Remote controlled

**THE BROKK 800** is a truly giant coming from the family of dwarfs. With a weight of 11,290 kg without attachment, an arm 3 with 360 degrees rotation and a total reach of a whopping 9.6 meters (!) it breaks way for a whole new field of application for the metal processing industry. Considerably larger than the other machines in the Brokk family, it has an unparalleled capacity that makes it perfect for really heavy and demanding demolition and maintenance work. The power is equally impressing. Equipped with the new process breaker with its special heat protection covering the hydraulics, it is a welcomed superman for working with hot ladles, converters, runners, furnace work etc. You can even bend and break with this unique Brokk breaker. Of course, this "monster" gives the operator the same secure work environment as the smaller Brokk machines: In perfect control and at a safe distance from heat, vibrations and falling debris.